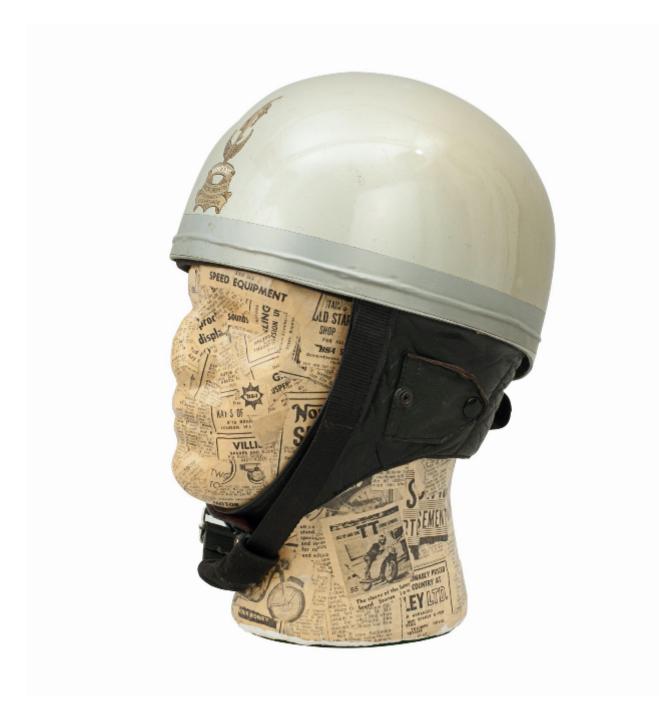

## Charles Owen's Bowbilt Motorcycle Crash Helmet

Sold

REF: 27734

Height: 15.5 cm (6.1") Width: 19.5 cm (7.7") Depth: 23.5 cm (9.3")

## Description

Vincent Motorcycle Crash Helmet.

A grey painted Motorcycle, Pudding basin shape helmet made in England by Charles Owen. There are decals on the helmet, Vincent of Stevenage on the front and Everoak on the back. This helmet has a cork interior, fitted with a fabric headband and straps keeping a space between the head and outer case of the helmet. Strong leather neck and ear flaps are also fitted as is a chin strap and goggle strap to the rear. The chin strap with popper fastening with added extra nylon strap for safety. Inside the helmet is a cloth label "Owen's Bowbilt, Made in England, with a Royal appointment to Her Majesty'. Size stated as 7 3/8 - 60.

A very good helmet in excellent condition, approximately 59.5 cm internal circumference.

Display block not included but available to purchase.