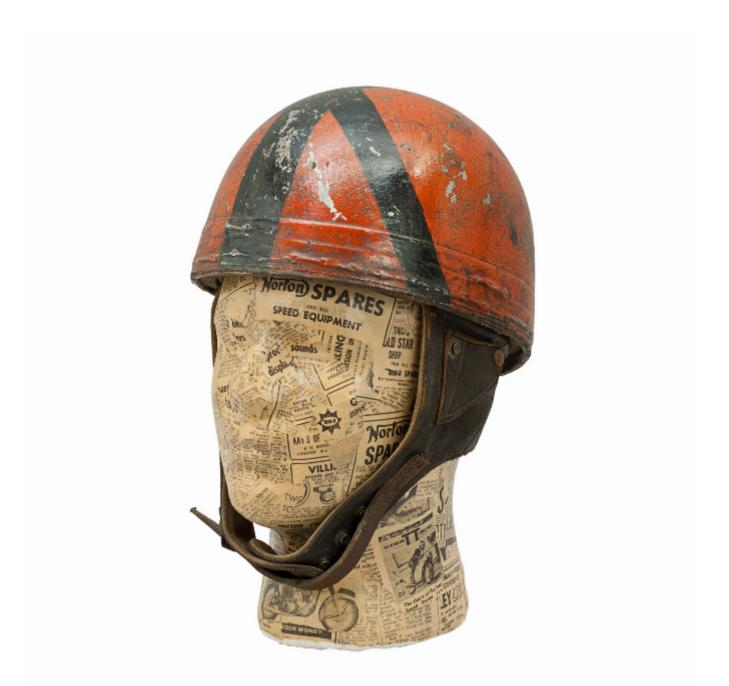

## Description

Vintage Cromwell Motorcycling Racing Crash Helmet.

A red & black motorcycle, pudding basin shape helmet made in England by Cromwell. This helmet has a cork interior, fitted with a leather headband and cloth straps keeping a space between the head and outer case of the helmet. Strong leather neck and ear flaps are also fitted as is a chin strap. Inside the helmet is a cloth Cromwell trade label with the British kite mark (No. 1869). This is an ACU (Auto-Cycle Union) approved racing helmet having the A.C.U perforation mark on the leather neck strap.

A very good helmet in original condition, a fantastic display piece with approximately 56 cm internal circumference.

Display block not included but available to purchase.