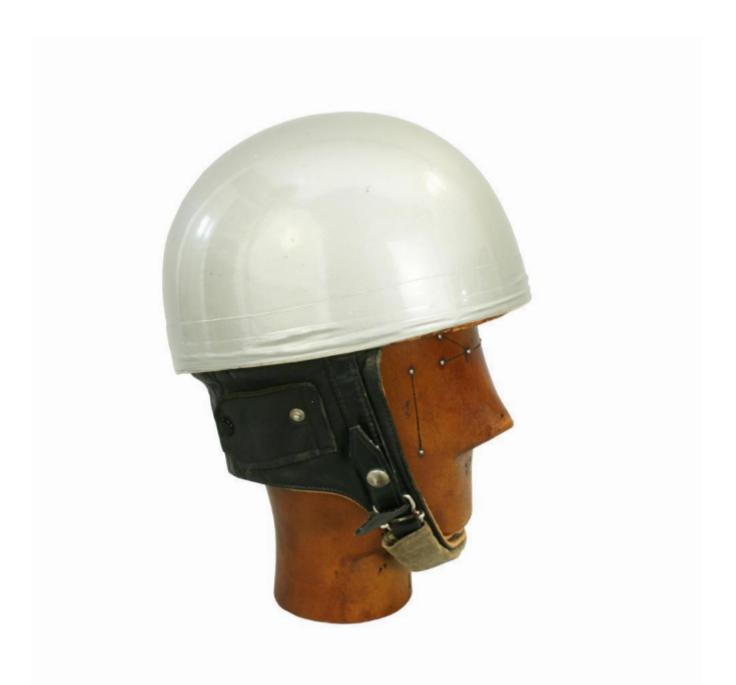

## Description

Vintage Racing Motorcycle Crash Helmet, Everoak.

A fine silver painted Motorcycle, Pudding basin shape helmet made in England by Everoak. This helmet has a cork interior, fitted with a leather headband and straps keeping a space between the head and outer case of the helmet. Strong leather neck and ear flaps are also fitted as is a chin strap. Inside the helmet is a Everoak trade label.

This is a ACU approved racing helmet.

The goggles are sold separately priced at £65

Display block not included but available to purchase priced at £110 + VAT.