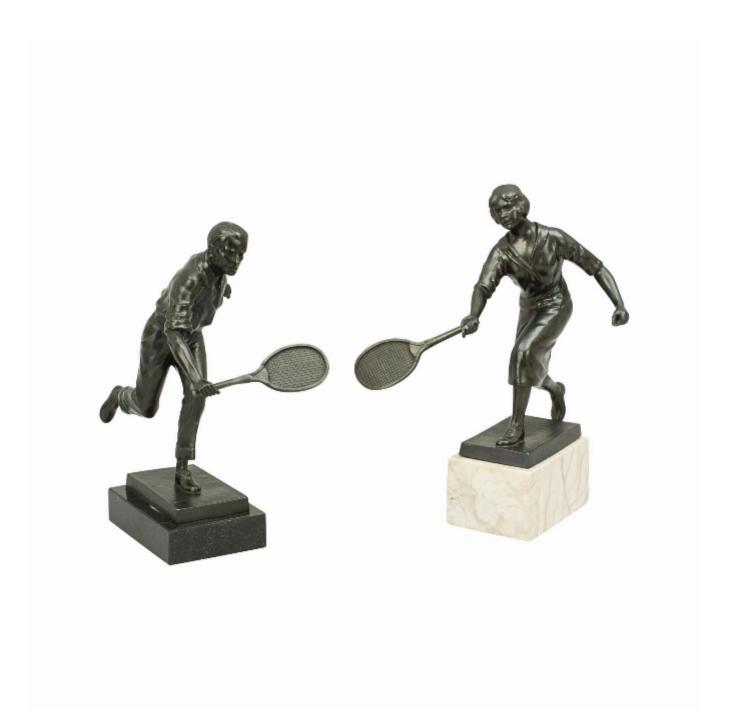

## Description

Pair Of Spelter Tennis Statues, Male & Female Players.

A fine detailed matching pair of bronzed figures of a lady and gentleman playing tennis. The man dressed in long trousers, the shirt with rolled up sleeves, lady in a long flowing dress. The figures are made from spelter and are in good condition, both are mounted on marble bases. The male tennis player raised upon black plinth base, female raised upon veined block plinth base, both rackets are detachable.

Spelter is a white metal alloy cast in the lost wax process.

The size shown is for the male player who's base is  $2\frac{1}{2}$  cm high. The lady measures 25 cm (base 5 cm) high, 14 cm wide and 19 cm deep.