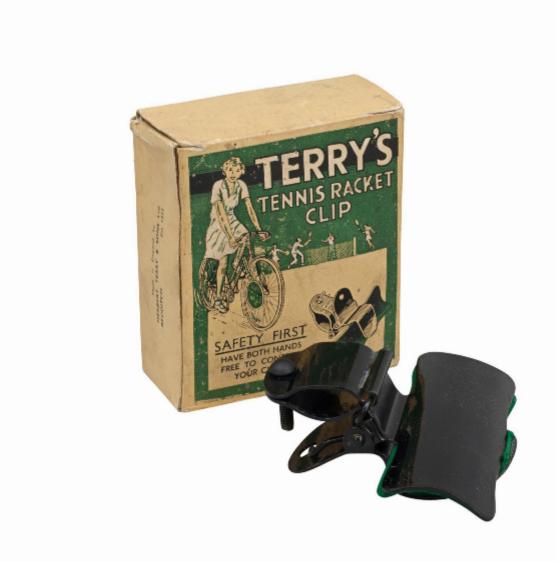

## Terry's Tennis Racket Bicycle Clip

Sold

REF: 29922

Height: 11 cm (4.3") Width: 10 cm (3.9") Depth: 5 cm (2")

## Description

Terry's Cycle Clip.

A wonderful invention, a tennis racket clip for your bicycle. Safety first, have both hands free to control your cycle with 'Terry's Tennis Racket Clip'. The clip is in excellent condition, as new, and comes in the original box with an image of a tennis match in the background, in the foreground a lady can be seen on her bike with a tennis racket in the Terry's clip. The black clip stamped 'Terry, Made In England', box 'Made In England, Herbert Terry & Sons Ltd., Redditch, Est. 1855'.

Size shown is for the cardboard box.

The image of the bike is only to show how the 'Terry's clip' works, the bike is not included in the price.