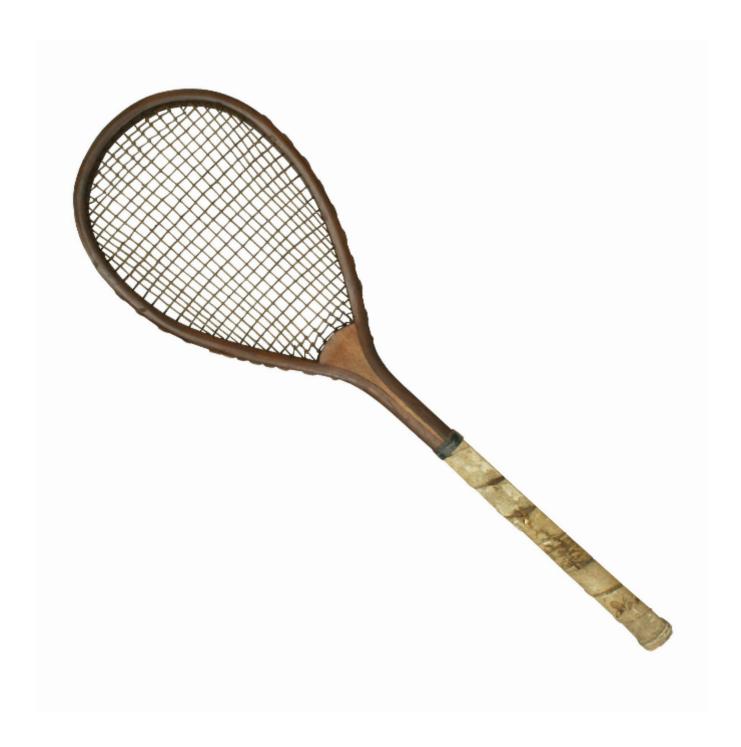

## Description

Early Lawn Tennis Racket.

This racket has all the signs of an early lawn tennis racket even though it is not a lopsided racket (tilt head). It is light and delicate like a Sphairistike racket, the stringing looks original and the handle has a white kid grip. The frame is very unusual as it is not the ash frame one comes to expect, but is an exotic dark hardwood. The period gut stringing has had two horizontal strings replaced, but this is quite acceptable for a racket of this age. In all this is a fine and unusual lawn tennis racket.