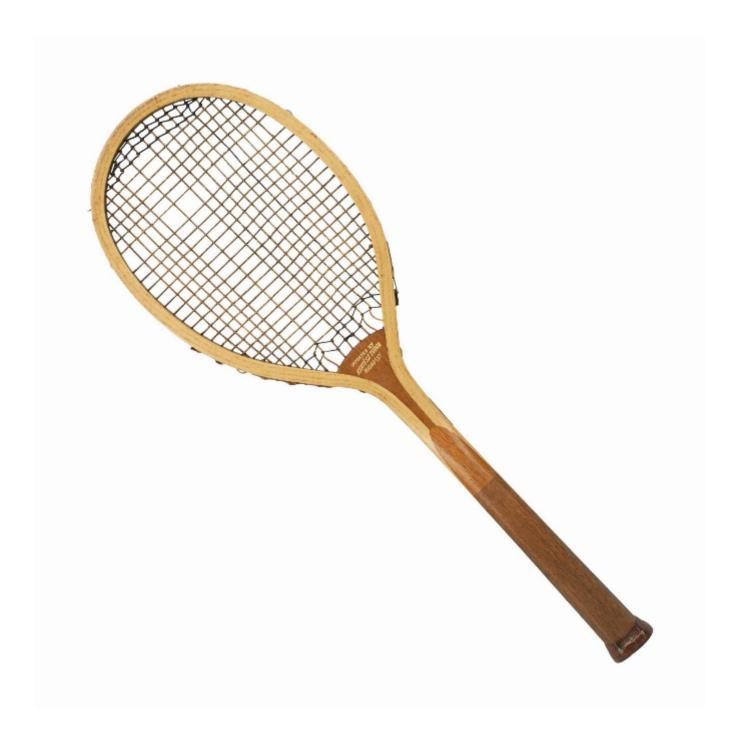

Lawn Tennis Racket, The Premier, Kertesz Todor, Budapest

Sold

REF: 28559

Height: 69.5 cm (27.4")

Width: 23 cm (9.1")

Depth: 4.5 cm (1.8")

## Description

Imported Lawn Tennis Racket, Kertész T?dor, Budapest.

A wooden lawn tennis racket 'The Premier'. A nice ash framed racket with convex wedge. The walnut wedge is embossed 'The Premier' on one side and 'Imported by Kertész T?dor, Budapest' on the other. The racket has an ash frame with white gut stringing with three rows of black trebling to the top and two to the bottom. The handle is thicker than normal, has the original leather butt cap and has a small brass plaque on one side, 'Kertész T?dor, Sport. Diszmü. Játék, Budapest' and is stamped 14 ½ on the opposite side.